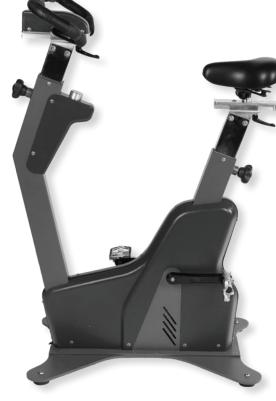

It goes without saying that it offers a realistic cycling experience. By cycling slower or faster, you decide how quickly the route film is played back. You also feel resistance when cycling (= active resistance). The low entry and comfortable bike saddle are convenient for all users.