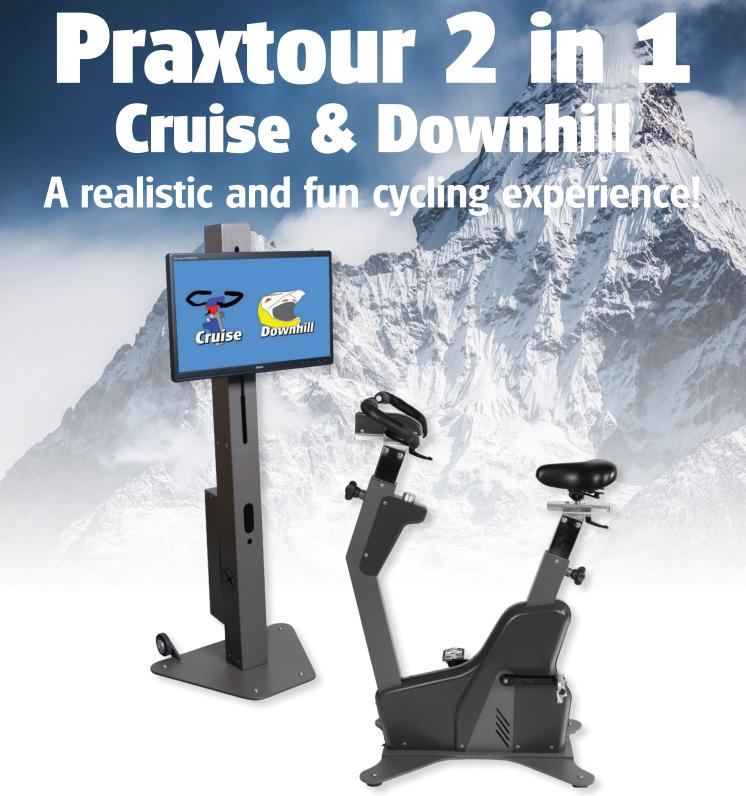

Combine the realistic cycling experience of the **Praxtour Cruise** with the **Downhill game**. This adds a very playful cycling experience. Take the cruise bike through the canyon, forest or snowy landscapes from the game. Use the red buttons on the handlebars to move the avatar within the game and try to collect as many coins as possible. But watch out for the obstacles!

## **Delivery includes:**

In addition to the Praxtour Cruise, 'Downhill' has also been added as a gaming option

- · Buttons located on the handlebars;
- · Downhill software with various games;
- Electronics for Downhill;
- Downhill built into the Cruise bike.