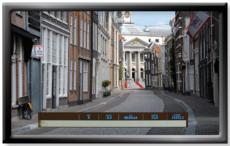

It goes without saying that it offers a realistic cycling experience. By cycling slower or faster, you decide how quickly the route film is played back. You also feel resistance when cycling (= active resistance). The low entry and comfortable bike saddle are convenient for all users.