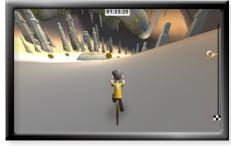

Combine the realistic cycling experience of the **Praxtour Cruise** with the **Downhill game**. This adds a very playful cycling experience. Take the cruise bike through the canyon, forest or snowy landscapes from the game. Use the red buttons on the handlebars to move the avatar within the game and try to collect as many coins as possible. But watch out for the obstacles!

## **Usage**

- 1 Choose a route from the selection Options: Canyon / Forest / Snow;
- 2 After the countdown: start cycling;
- 3 Use the red buttons on the handlebars to move the figure in the
- · Left button: figure moves to the left;
- Right button: figure moves to the
- 4 Try to collect as many coins as possible and to avoid the obstacles.