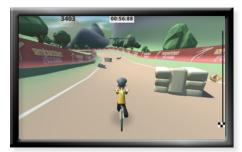

Combine the realistic cycling experience of the **Praxtour Cruise** with the **Downhill game**. This adds a very playful cycling experience. Take the cruise bike through the canyon, forest or snowy landscapes from the game. Use the red buttons on the handlebars to move the avatar within the game and try to collect as many coins as possible. But watch out for the obstacles!

## **Usage**

- 1 Choose a route from the selection Options: Canyon / Forest / Snow;
- 2 After the countdown: start cycling;
- 3 Use the red buttons on the handlebars to move the figure in the
- · Left button: figure moves to the left;
- Right button: figure moves to the
- 4 Try to collect as many coins as possible and to avoid the obstacles.

When you pedal faster, the figure cycles harder. If you stop pedalling, the cyclist will cycle more slowly.

Cruise

**Forest** 

**Snow** 

Canyon