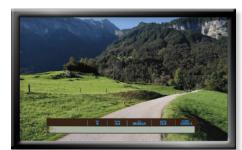

It goes without saying that it offers a realistic cycling experience. By cycling slower or faster, you decide how quickly the route film is played back. You also feel resistance when cycling (= active resistance). The low entry and comfortable bike saddle are convenient for all users.