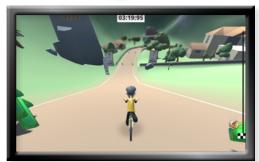

Combine the realistic cycling experience of the **Praxtour Cruise** with the **Downhill game**. This adds a very playful cycling experience. Take the cruise bike through the canyon, forest or snowy landscapes from the game. Use the red buttons on the handlebars to move the avatar within the game and try to collect as many coins as possible. But watch out for the obstacles!

## **Usage**

- 1 Choose a route from the selection Options: Canyon / Forest / Snow;
- 2 After the countdown: start cycling;
- 3 Use the red buttons on the handlebars to move the figure in the
- · Left button: figure moves to the left;
- Right button: figure moves to the
- 4 Try to collect as many coins as possible and to avoid the obstacles.

When you pedal faster, the figure cycles harder. If you stop pedalling, the cyclist will cycle more slowly.

Cruise

**Forest** 

**Snow** 

Canyon