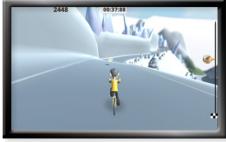

Combine the realistic cycling experience of the **Praxtour Cruise** with the **Downhill game**. This adds a very playful cycling experience. Take the cruise bike through the canyon, forest or snowy landscapes from the game. Use the red buttons on the handlebars to move the avatar within the game and try to collect as many coins as possible. But watch out for the obstacles!

## **Usage**

- 1 Choose a route from the selection Options: Canyon / Forest / Snow;
- 2 After the countdown: start cycling;
- 3 Use the red buttons on the handlebars to move the figure in the
- · Left button: figure moves to the left;
- Right button: figure moves to the
- 4 Try to collect as many coins as possible and to avoid the obstacles.

When you pedal faster, the figure cycles harder. If you stop pedalling, the cyclist will cycle more slowly.

Cruise

**Forest** 

**Snow** 

Canyon